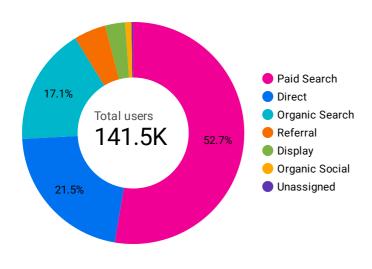

## Website: lib.de.us (since Sept 2022)

Google Analytics: users brought in by Koios are shown as Paid Search

**Visits** to your online catalog from ads

**Clicks**: he number of times your ads were clicked, bringing visitors to your website.